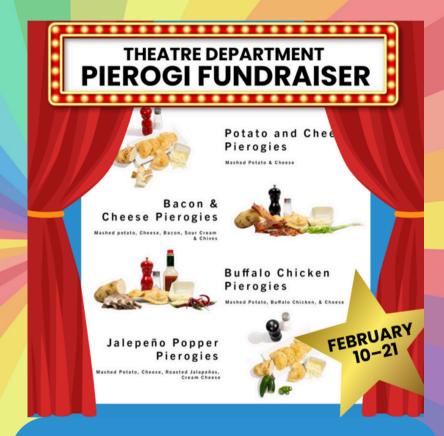

The AACMS Theatre Department is selling Pierogis from The Bayou Boys February 10-21! There are 4 flavors to choose from:

- Traditional Potato & Cheese
- Bacon & Cheese
- Buffalo Chicken
- Jalapeño Popper

Place your order with any Theatre student or teacher! The pierogis will be delivered to school and sent home with students on March 7th.

Questions?

Contact Ms. Recke: <u>arecke@arts-cs.org</u>

AACMS PRESENTS THE